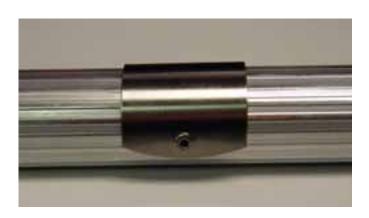

## **Stainless Steel Wear Sleeves**

Stainless Steel Wear Sleeves were developed to prevent damage and wear to ladder rungs. Sleeves are sold individually and come with two pop rivets. Sleeves should be placed on the rungs as pictured at wear points. You should not require more than 4 wear sleeves between any two ladders.