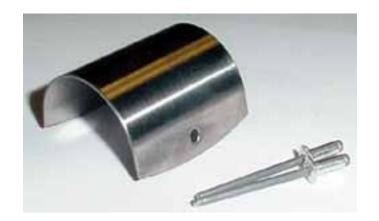

## **Stainless Steel Wear Sleeves**

Stainless Steel Wear Sleeves were developed to prevent damage and wear to ladder rungs. Sleeves are sold individually and come with two pop rivets. Sleeves should be placed on the rungs as pictured at wear points. You should not require more than 4 wear sleeves between any two ladders.

Dimensions for the wear sleeve is 1.5" wide and 0.88" high.

If you have any further questions, please call 920-231-2740

DUO-SAFETY LADDER CORPORATION 513 W 9th Avenue PO Box 497 Oshkosh WI 54903-0497

Toll Free: 877-386-5377 Fax 920-231-2460 mail@duosafety.com www.duosafety.com