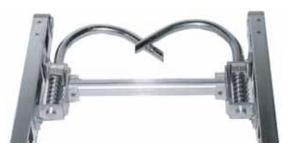

## **Roof Hook Assembly**

These extremely sturdy hooks have a cold rolled steel hook and a steel spring semi-enclosed in an aluminum housing for protection of working parts. These roof hooks are for roof ladders only. \*\*DO NOT INSTALL ON EXTENSION LADDERS\*\*

## Part Numbers:

RH-1 3/4" NFPA standard size RH-2 7/8" Heavy Duty size RH-YG Fiberglass 3/4" size

For Fiberglass roof hooks, we suggest you call for special instructions.

Included: (All models except fiberglass) 1 Aluminum rung 1 Pair New 3/4" Roof Hooks 4 Each 1/4" x 3/4" Bolts 4 Each 1/4" Nuts 4 Each 1/4" Flat Washers 4 Each 1/4" Lock Washers 4 Each Rivets